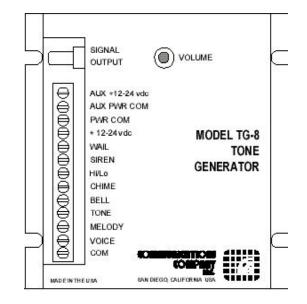

# **TG-8**

## **MULTI-TONE**

# VOICE GENERATOR

### RATEDOUTPUT

- 1 V rms @ 600 Ohms **POWER REQUIRED** - 12 to 24 Vdc @ 45 mA - Provision for stand by power connection CONTROLS - Output level DIMENSIONS - 4 3/4" wide by 4" tall by 1 1/4" deep - weight = 16 ozFINISH - Black Baked Enamel TERMINATION - Output - RCA - Selections - screw terminal block TONES - Wail 350/1000 hz 4 sec - Siren 960/400 hz .5 sec - Hi/Lo 230/350 hz .1 sec - Chime 700 hz 1.3 sec decay - Bell 600/400 hz 1.4 sec decay 650 hz - Tone 2 sec - Melody (Westminister Chime) - Voice Message - up to 8.9 sec